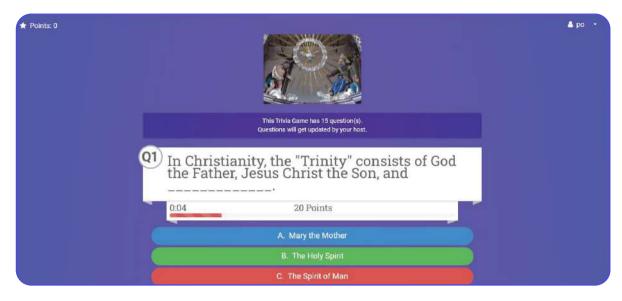

Fig 3: Participants will be displayed the questions in the given format on their desktop/mobiles

3. The score of the players will be calculated depending on the <u>accuracy and speed of</u> response.

Fig 4: Participants need to keep in mind that every question comes with decreasing point timer and hence players are encouraged to submit their answers quickly and correctly