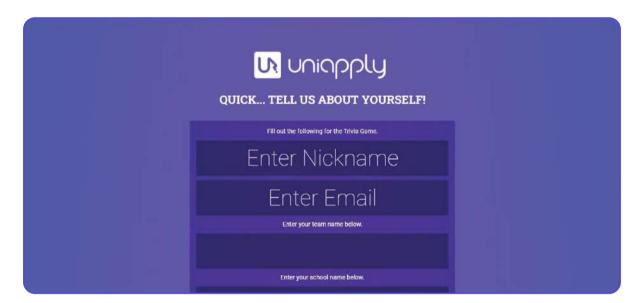

Fig 1: Participants are requested to enter their details here

3. After login, please wait for the host to start the game.

Fig 2: Participants are requested to wait for the host to start their game after login