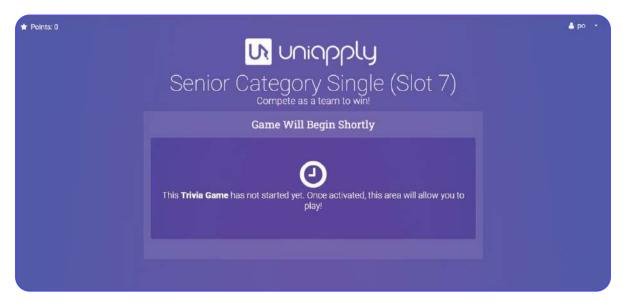

Fig 1: Participants are requested to enter their details here

3. After login, please wait for the host to start the game.

Fig 2: Participants are requested to wait for the host to start their game after login