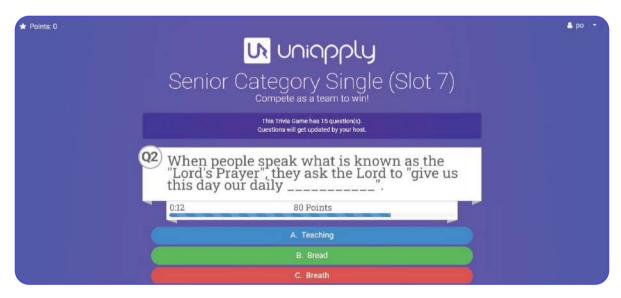

Fig 3: Participants will be displayed the questions in the given format on their desktop/mobiles

3. The score of the players will be calculated depending on the <u>accuracy and speed of</u> response.

Fig 4: Participants need to keep in mind that every question comes with decreasing point timer and hence players are encouraged to submit their answers quickly and correctly